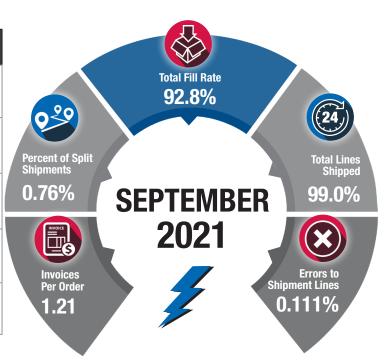

### **OVER 314 MILLION UNITS SHIPPED IN 2020**

|         |                               | 2019<br>AVG. | 2020<br>AVG. | ROLLING<br>12 | AUGUST<br>2021 |
|---------|-------------------------------|--------------|--------------|---------------|----------------|
|         | Total Fill Rate               | 97.8%        | 98.5%        | 97.7%         | 95.2%          |
| 24      | Total Lines<br>Shipped        | 99.3%        | 99.6%        | 99.5%         | 98.7%          |
| ×       | Errors to<br>Shipment Lines   | 0.108%       | 0.091%       | 0.101%        | 0.150%         |
| 000     | Percent of<br>Split Shipments | 0.80%        | 0.73%        | 0.69%         | 0.40%          |
| INVOICE | Invoices Per<br>Order         | 1.17         | 1.14         | 1.18          | 1.21           |