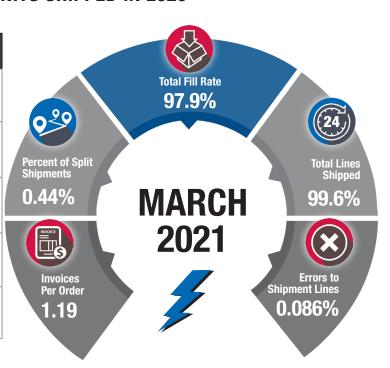

### **OVER 314 MILLION UNITS SHIPPED IN 2020**

|         |                               | 2019<br>AVG. | 2020<br>AVG. | ROLLING<br>12 | FEBRUARY<br>2021 |
|---------|-------------------------------|--------------|--------------|---------------|------------------|
|         | Total Fill Rate               | 97.8%        | 98.5%        | 98.4%         | 98.0%            |
| 24      | Total Lines<br>Shipped        | 99.3%        | 99.6%        | 99.5%         | 98.4%            |
| ×       | Errors to<br>Shipment Lines   | 0.108%       | 0.091%       | 0.097%        | 0.142%           |
| 000     | Percent of<br>Split Shipments | 0.80%        | 0.73%        | 0.75%         | 0.96%            |
| INVOICE | Invoices Per<br>Order         | 1.17         | 1.14         | 1.16          | 1.21             |