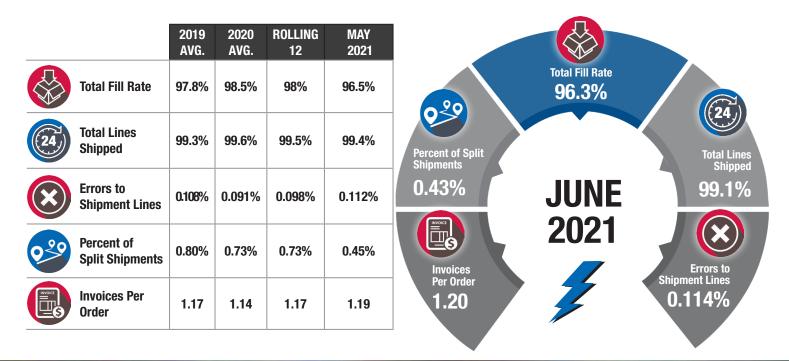

## AT MINERALLAC, OUR PASSION IS PROVIDING SERVICE EXCELLENCE.

Company

*Our Goal:* 98% Fill Rate within 24 Hours with ZERO Errors<sup>™</sup>

## **OVER 314 MILLION UNITS SHIPPED IN 2020**